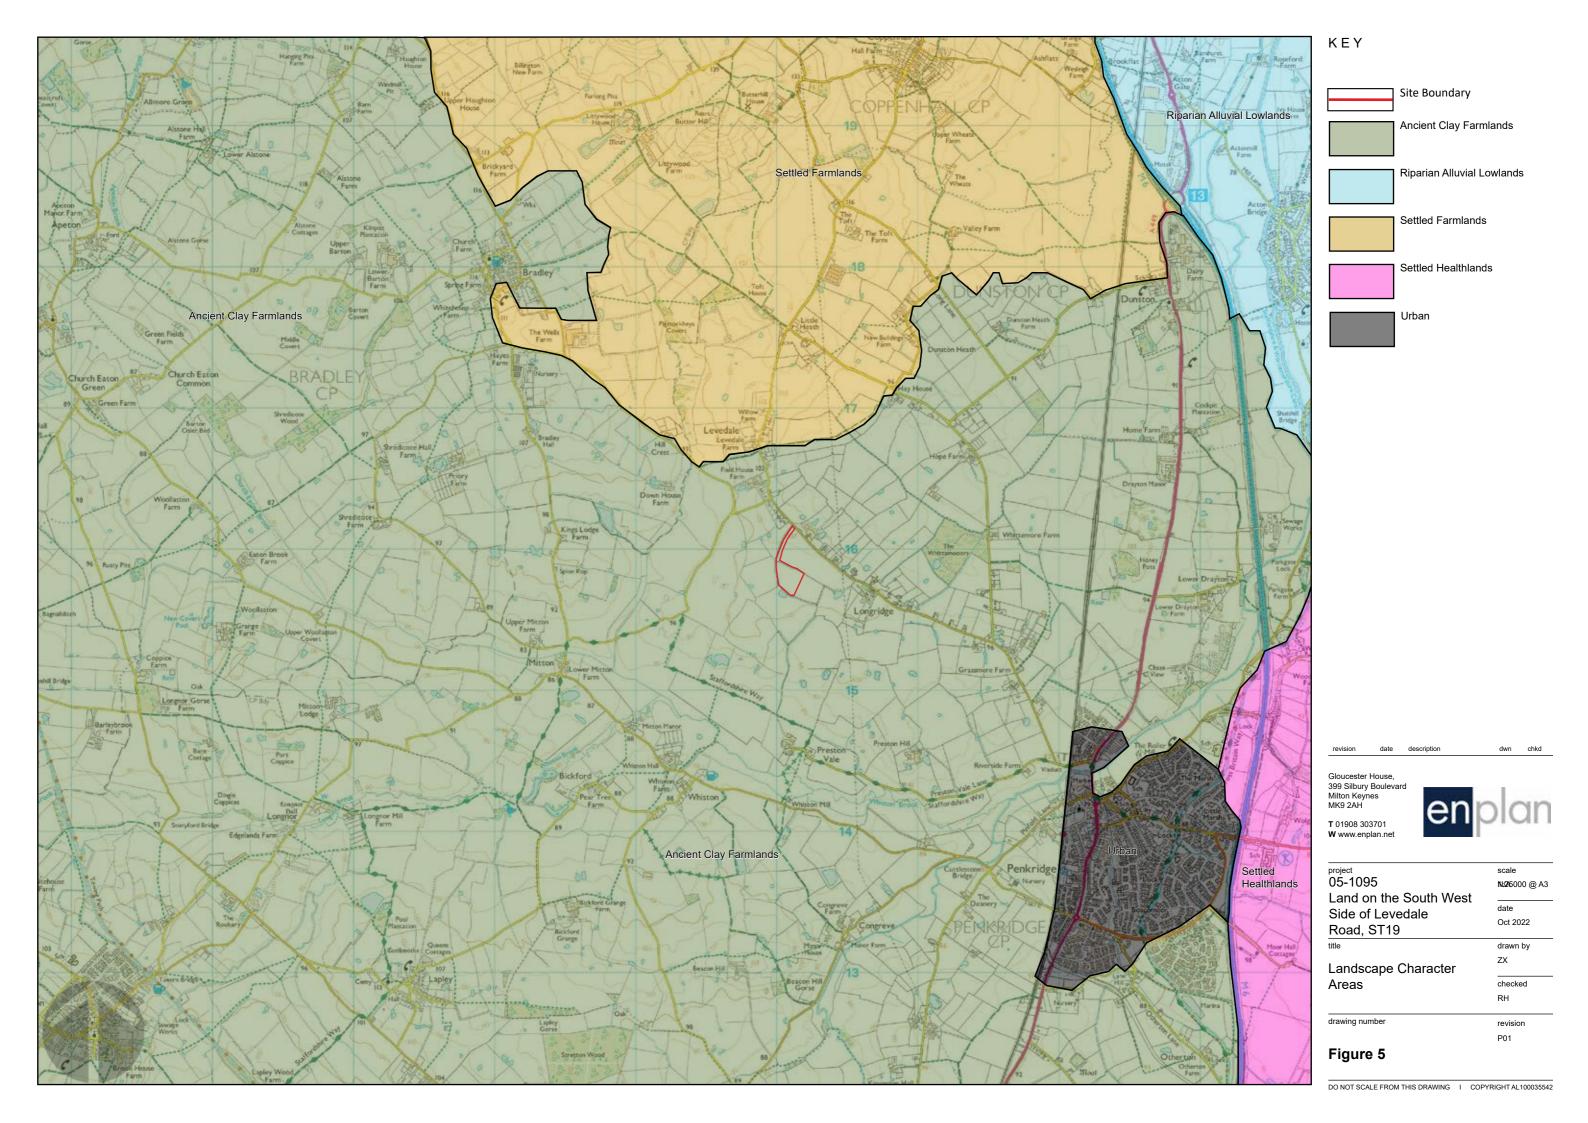

## Use 1095 Land on the South West Side of Levedale Road, Penkridge, Staffordshire, ST19, Landscape Supporting Graphics

Site Boundary

Location of Wider Viewpoints

Public Right of Way

Gloucester House, 399 Silbury Boulevard Milton Keynes MK9 2AH

**T** 01908 303701

project 05-1095 Land on the South West Side of Levedale Road, ST19

Landscape and Visual (Location of Site in Wider

drawing number

Oct 2022

Figure 6

KEY

Site Boundary