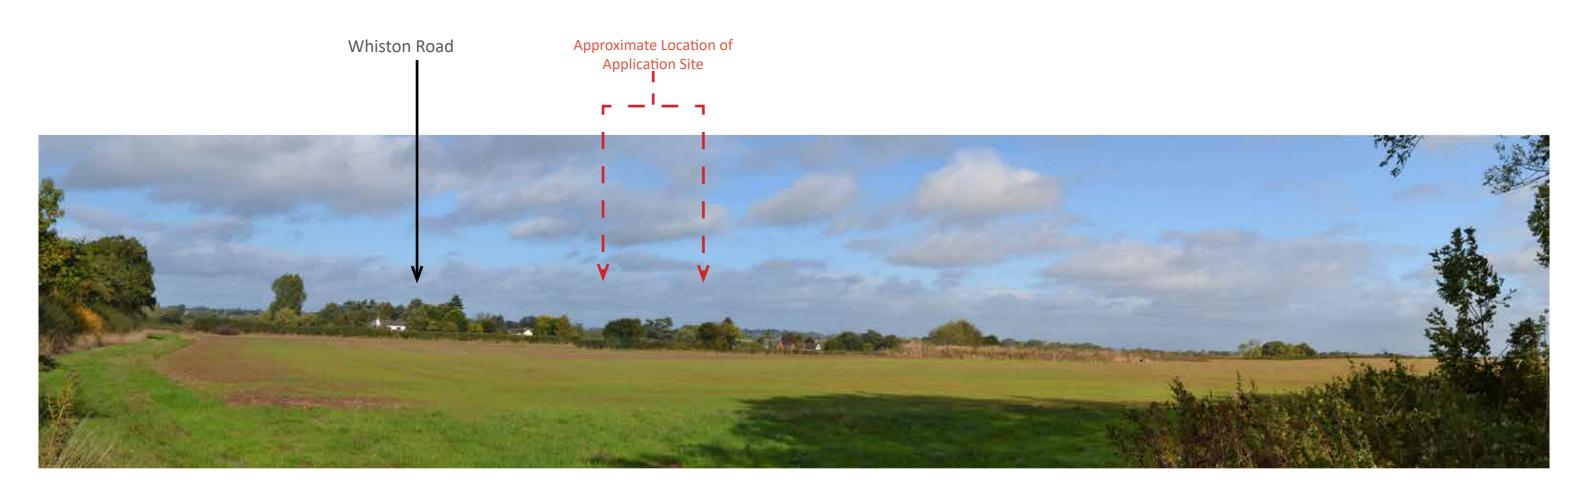

Oct 2022

drawn by ZX

checked RH

| Viewpoint 7        | Viewpoint taken from Whitson Road looking north east towards the Application Site. (Movement Corridor) |
|--------------------|--------------------------------------------------------------------------------------------------------|
| Visual Sensitivity | Moderate (Users of the Public Highway)                                                                 |
| Camera Type        | Nikon D3100 with 35mm lens equivalent                                                                  |
| Date               | 06.10.2022                                                                                             |
| Approx Elevation   | 88m AOD                                                                                                |
| Distance to Site   | 1.6km                                                                                                  |

Gloucester House,
399 Silbury Boulevard
Milton Keynes
MK9 2AH

T 01908 303701
W www.enplan.net

project
05-1095
Land on the South West
Side of Levedale
Road, ST19

title

Viewpoint 7

date
Oct 2022

Checked
RH

drawing number
Figure 17