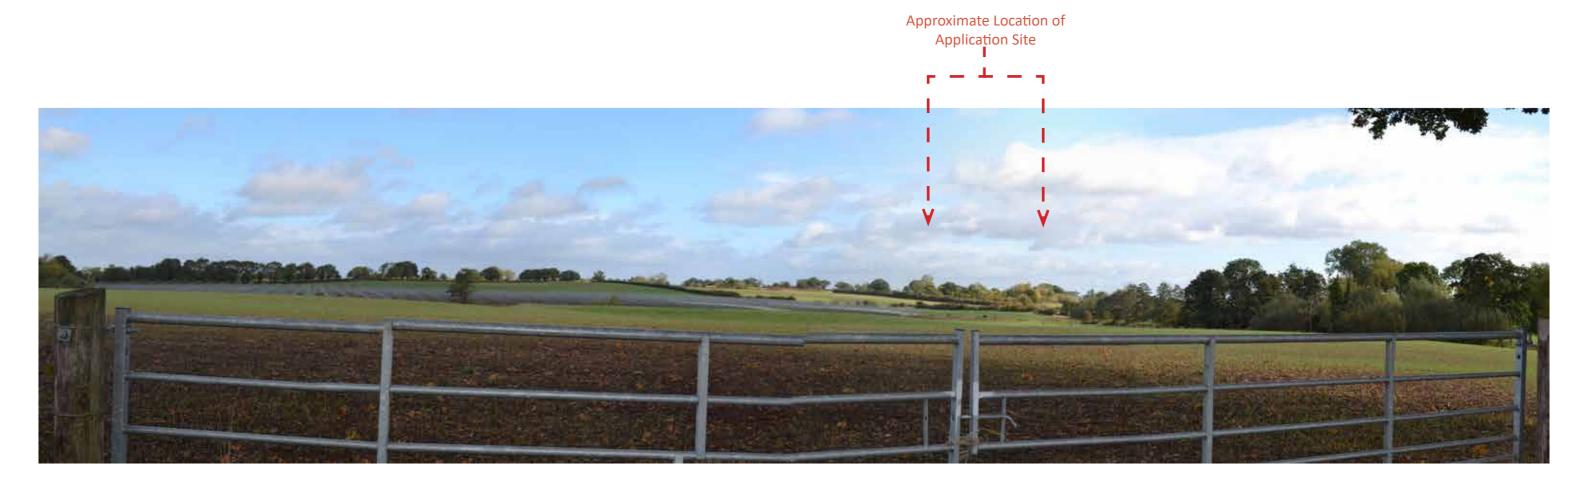

| Viewpoint 6        | Viewpoint taken from the Byway Open to All Traffic ref no: Penkridge 0.1045 looking north east towards the Application Site. (Recreational Corridor) |
|--------------------|------------------------------------------------------------------------------------------------------------------------------------------------------|
| Visual Sensitivity | High (Users of the Public right of way)                                                                                                              |
| Camera Type        | Nikon D3100 with 35mm lens equivalent                                                                                                                |
| Date               | 06.10.2022                                                                                                                                           |
| Approx Elevation   | 95m AOD                                                                                                                                              |
| Distance to Site   | 2.2km                                                                                                                                                |

Gloucester House,
399 Silbury Boulevard
Milton Keynes
MK9 2AH

T 01908 303701
W www.enplan.net

project
05-1095
Land on the South West
Side of Levedale
Road, ST19
title

Viewpoint 6

drawing number

Figure 16

DO NOT SCALE FROM THIS DRAWING I COPYRIGHT AL100035542