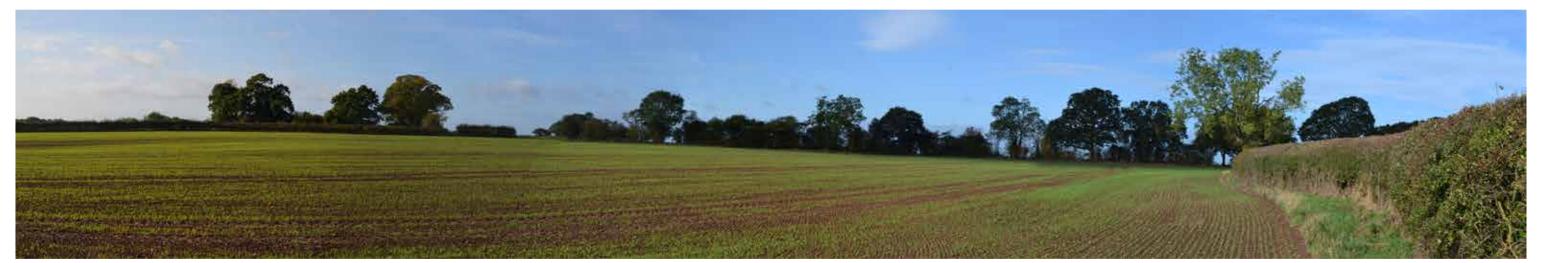

date
Oct 2022

date
Oct 2022

| Viewpoint 1        | Viewpoint taken from Levedale Road looking south towards the Application Site along the proposed access route.  (Movement Corridor) |
|--------------------|-------------------------------------------------------------------------------------------------------------------------------------|
| Visual Sensitivity | Moderate (Users of the Public Highway)                                                                                              |
| Camera Type        | Nickon D3100 with 50mm lens equivalent                                                                                              |
| Date               | 06.10.2022                                                                                                                          |
| Approx Elevation   | 105m AOD                                                                                                                            |
| Distance to Site   | 295m                                                                                                                                |

Gloucester House,
399 Silbury Boulevard
Milton Keynes
MK9 2AH

T 01908 303701
W www.enplan.net

project
05-1095
Land on the South West
Side of Levedale
Road, ST19

title

Viewpoint 1

ZX

checked

| Viewpoint 2        | Viewpoint taken from the Levedale Road adjacent to No 1 Holding Levedale looking south west towards the Application Site.  (Movement Corridor and Residential) |
|--------------------|----------------------------------------------------------------------------------------------------------------------------------------------------------------|
| Visual Sensitivity | High (Residential) Moderate (Users of the Public Highway)                                                                                                      |
| Camera Type        | Nikon D3100 with 35mm lens equivalent                                                                                                                          |
| Date               | 06.10.2022                                                                                                                                                     |
| Approx Elevation   | 105m AOD                                                                                                                                                       |
| Distance to Site   | 290m                                                                                                                                                           |