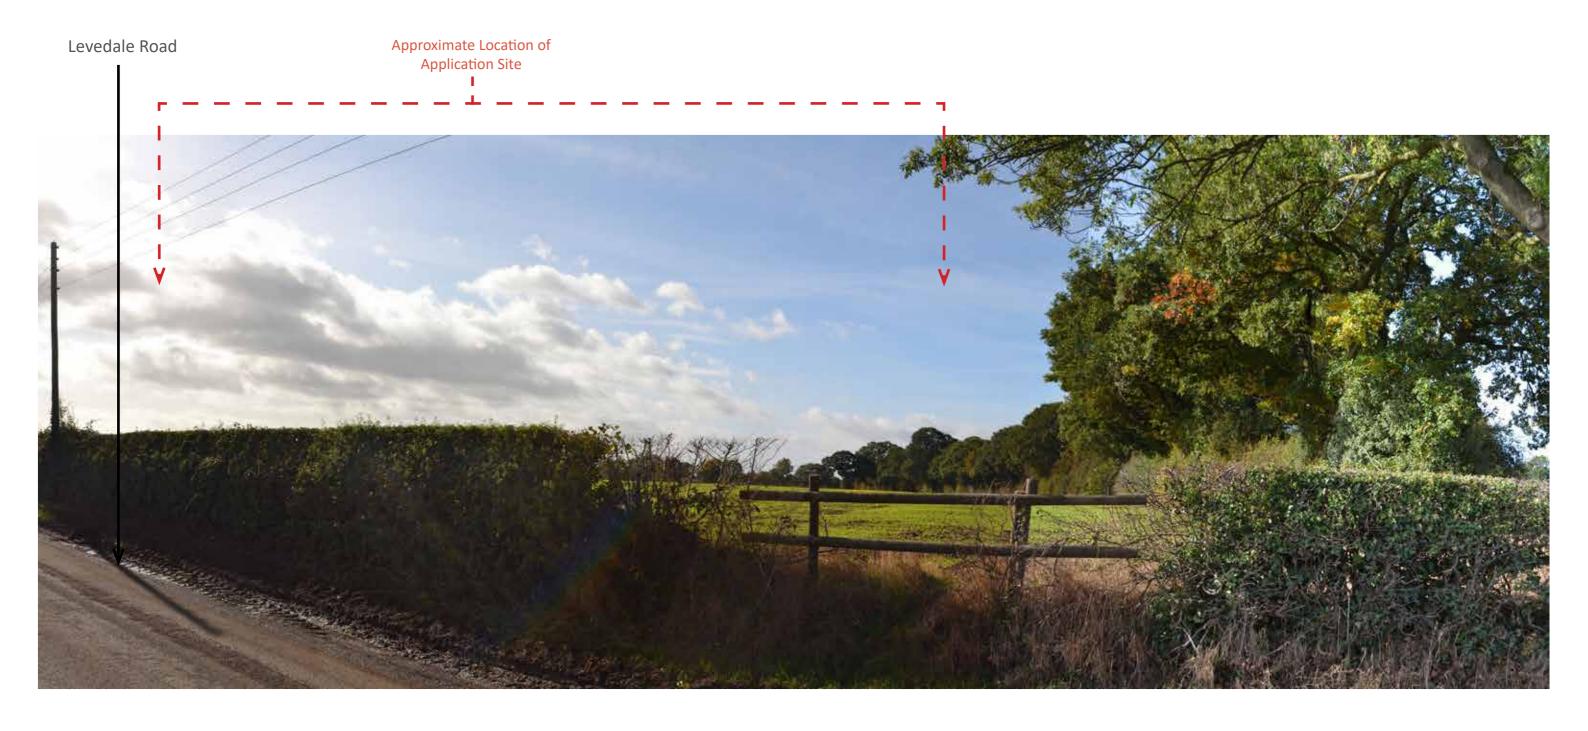

date
Oct 2022

date
Oct 2022

| Viewpoint 1        | Viewpoint taken from Levedale Road looking south towards the Application Site along the proposed access route.  (Movement Corridor) |
|--------------------|-------------------------------------------------------------------------------------------------------------------------------------|
| Visual Sensitivity | Moderate (Users of the Public Highway)                                                                                              |
| Camera Type        | Nickon D3100 with 50mm lens equivalent                                                                                              |
| Date               | 06.10.2022                                                                                                                          |
| Approx Elevation   | 105m AOD                                                                                                                            |
| Distance to Site   | 295m                                                                                                                                |

Gloucester House,
399 Silbury Boulevard
Milton Keynes
MK9 2AH

T 01908 303701
W www.enplan.net

project
05-1095
Land on the South West
Side of Levedale
Road, ST19

title

Viewpoint 1

ZX

checked

| Viewpoint 2        | Viewpoint taken from the Levedale Road adjacent to No 1 Holding Levedale looking south west towards the Application Site.  (Movement Corridor and Residential) |
|--------------------|----------------------------------------------------------------------------------------------------------------------------------------------------------------|
| Visual Sensitivity | High (Residential) Moderate (Users of the Public Highway)                                                                                                      |
| Camera Type        | Nikon D3100 with 35mm lens equivalent                                                                                                                          |
| Date               | 06.10.2022                                                                                                                                                     |
| Approx Elevation   | 105m AOD                                                                                                                                                       |
| Distance to Site   | 290m                                                                                                                                                           |