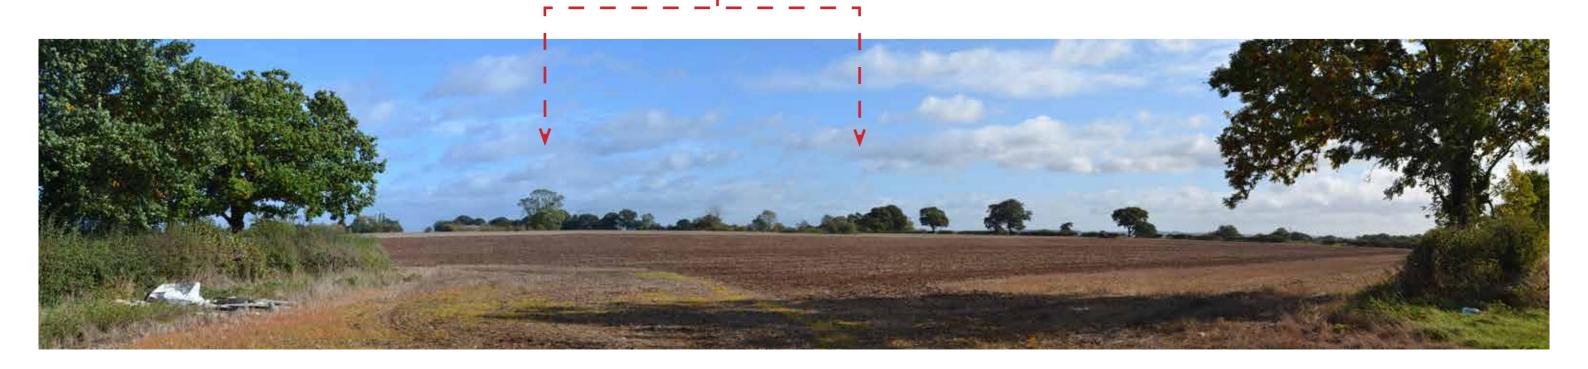

Oct 2022

drawn by ZX

checked RH

| Viewpoint 7        | Viewpoint taken from Whitson Road looking north east towards the Application Site. (Movement Corridor) |
|--------------------|--------------------------------------------------------------------------------------------------------|
| Visual Sensitivity | Moderate (Users of the Public Highway)                                                                 |
| Camera Type        | Nikon D3100 with 35mm lens equivalent                                                                  |
| Date               | 06.10.2022                                                                                             |
| Approx Elevation   | 88m AOD                                                                                                |
| Distance to Site   | 1.6km                                                                                                  |

Gloucester House,
399 Silbury Boulevard
Milton Keynes
MK9 2AH

T 01908 303701
W www.enplan.net

project
05-1095
Land on the South West
Side of Levedale
Road, ST19

title

Viewpoint 7

date
Oct 2022

Checked
RH

drawing number
Figure 17