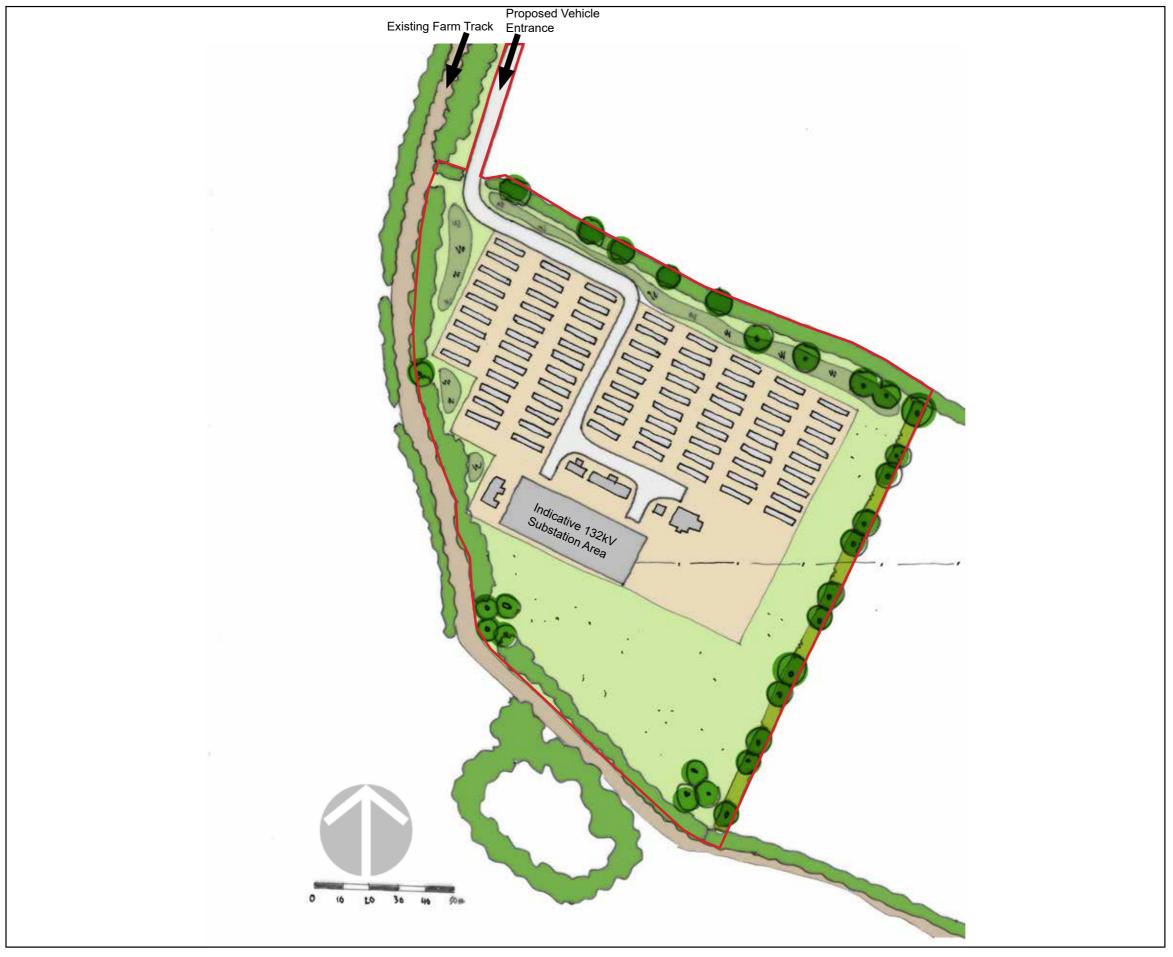

## KEY Red Line Boundary Existing Landscape Buffer Existing Tree **Exisiting Fram Track** Proposed Tree Planting Proposed Wildflower Area Indicative Landsape Buffer Proposed Grass **Proposed Buildings**

Proposed Battery

Indicative Hard Surface

Indicative Cable Route

Gloucester House, 399 Silbury Boulevard Milton Keynes MK9 2AH **T** 01908 303701

project 05-1095 scale Land on the South West Side of Levedale Oct 2022 Road, ST19 drawn by ZX Landscape Strategy checked RH drawing number revision P01 Figure 19