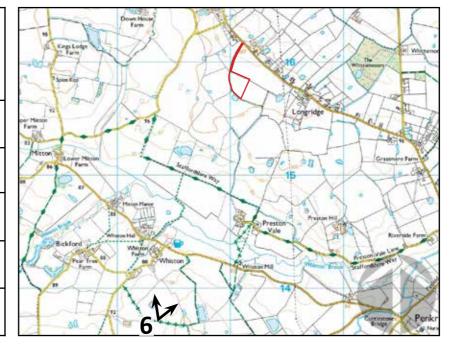

| Viewpoint 6        | Viewpoint taken from the Byway Open to All Traffic ref no: Penkridge 0.1045 looking north east towards the Application Site. (Recreational Corridor) |
|--------------------|------------------------------------------------------------------------------------------------------------------------------------------------------|
| Visual Sensitivity | High (Users of the Public right of way)                                                                                                              |
| Camera Type        | Nikon D3100 with 35mm lens equivalent                                                                                                                |
| Date               | 06.10.2022                                                                                                                                           |
| Approx Elevation   | 95m AOD                                                                                                                                              |
| Distance to Site   | 2.2km                                                                                                                                                |

Gloucester House,
399 Silbury Boulevard
Milton Keynes
MK9 2AH

T 01908 303701
W www.enplan.net

project
05-1095
Land on the South West
Side of Levedale
Road, ST19
title

Viewpoint 6

drawing number

Figure 16

DO NOT SCALE FROM THIS DRAWING I COPYRIGHT AL100035542