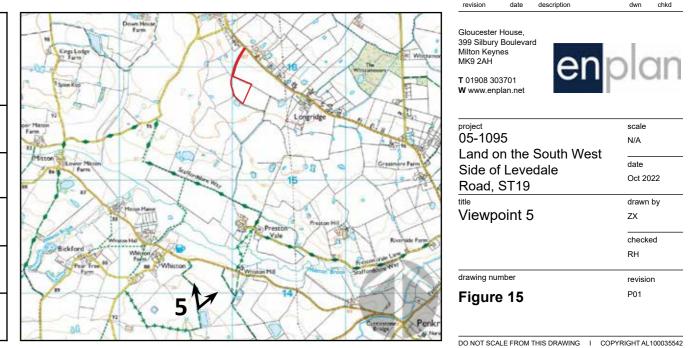

| Viewpoint 6        | Viewpoint taken from the Byway Open to All Traffic ref no: Penkridge 0.1045 looking north east towards the Application Site. (Recreational Corridor) |
|--------------------|------------------------------------------------------------------------------------------------------------------------------------------------------|
| Visual Sensitivity | High (Users of the Public right of way)                                                                                                              |
| Camera Type        | Nikon D3100 with 35mm lens equivalent                                                                                                                |
| Date               | 06.10.2022                                                                                                                                           |
| Approx Elevation   | 95m AOD                                                                                                                                              |
| Distance to Site   | 2.2km                                                                                                                                                |

Gloucester House,
399 Silbury Boulevard
Milton Keynes
MK9 2AH

T 01908 303701
W www.enplan.net

project
05-1095
Land on the South West
Side of Levedale
Road, ST19
title

Viewpoint 6

drawing number

Figure 16

DO NOT SCALE FROM THIS DRAWING I COPYRIGHT AL100035542