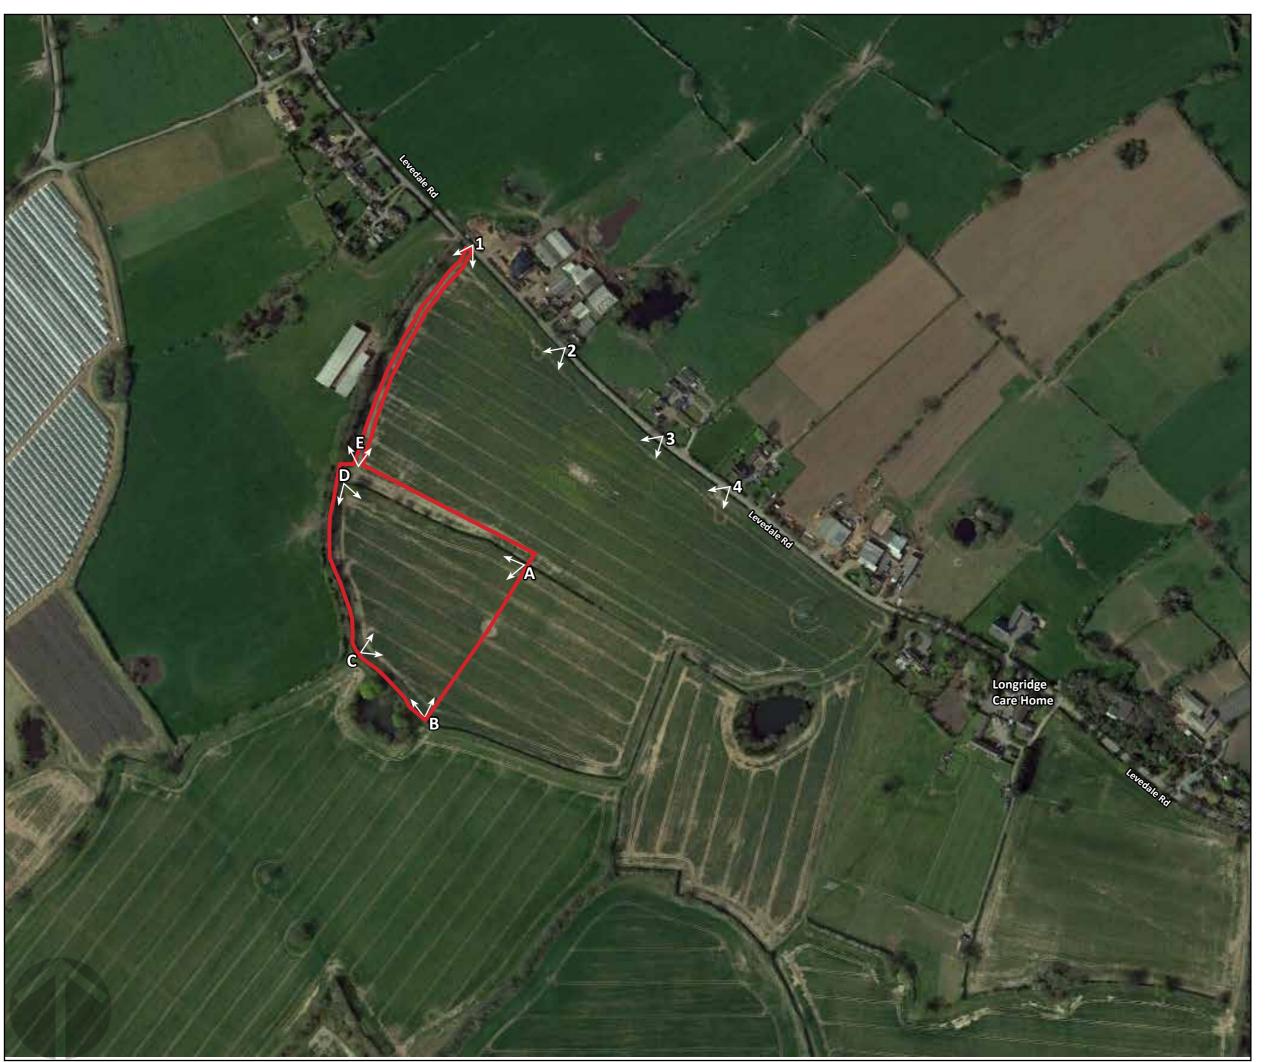

## Use 1095 Land on the South West Side of Levedale Road, Penkridge, Staffordshire, ST19, Landscape Supporting Graphics

Site Boundary

Location of Wider Viewpoints

Public Right of Way

Gloucester House, 399 Silbury Boulevard Milton Keynes MK9 2AH

**T** 01908 303701

project 05-1095 Land on the South West Side of Levedale Road, ST19

Landscape and Visual (Location of Site in Wider

drawing number

Oct 2022

Figure 6

KEY

Site Boundary

Location of Site Views

Gloucester House, 399 Silbury Boulevard Milton Keynes MK9 2AH

**T** 01908 303701 **W** www.enplan.net

project 05-1095 Land on the South West Side of Levedale Road, ST19

Landscape and Visual (Location of Viewpoints and Site Appraisal Views)

drawing number

Oct 2022

drawn by

Figure 7

View A - View looking west across the Application Site from eastern corner.

View B - View looking north west across the Application Site from southern boundary.

Gloucester House,
399 Silbury Boulevard
Milton Keynes
MK9 2AH

T 01908 303701
W www.enplan.net

project
05-1095
Land on the South West
Side of Levedale
Road, ST19
title

Views A & B

ZX

checked
RH

drawing number

Figure 8

View C - View looking north east across the Application Site from in the middle of northern boundary.

View D - View looking south west across the Application Site from the north western corner.

Gloucester House,
399 Silbury Boulevard
Milton Keynes
MK9 2AH

T 01908 303701
W www.enplan.net

project
05-1095
Land on the South West
Side of Levedale
Road, ST19

title

Views C & D

ZX

checked
RH

drawing number

revision
P01

View E - View looking north east towards Levedale Road from the north western corner of the site boundary.

Gloucester House,
399 Silbury Boulevard
Milton Keynes
MK9 2AH

T 01908 303701
W www.enplan.net

project
05-1095
Land on the South West
Side of Levedale
Road, ST19

title

Views E

drawing number
Figure 10

Gloucester House,
399 Silbury Boulevard
Milton Keynes
MK9 2AH

Scale
N/A