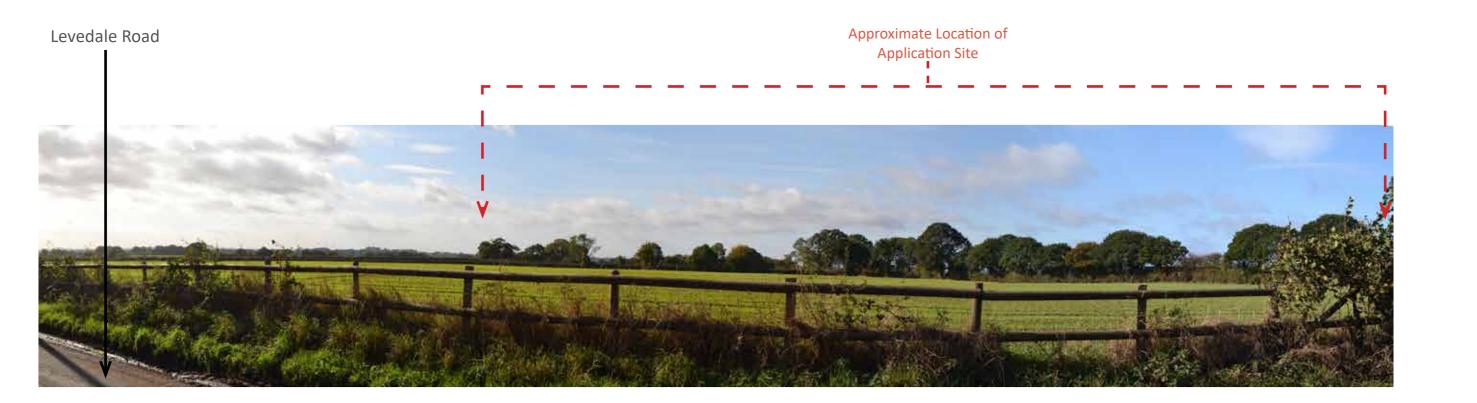

Gloucester House,
399 Silbury Boulevard
Milton Keynes
MK9 2AH

T 01908 303701
W www.enplan.net

project
05-1095
Land on the South West
Side of Levedale
Road, ST19

title

Viewpoint 1

ZX

checked

| Viewpoint 2        | Viewpoint taken from the Levedale Road adjacent to No 1 Holding Levedale looking south west towards the Application Site.  (Movement Corridor and Residential) |
|--------------------|----------------------------------------------------------------------------------------------------------------------------------------------------------------|
| Visual Sensitivity | High (Residential) Moderate (Users of the Public Highway)                                                                                                      |
| Camera Type        | Nikon D3100 with 35mm lens equivalent                                                                                                                          |
| Date               | 06.10.2022                                                                                                                                                     |
| Approx Elevation   | 105m AOD                                                                                                                                                       |
| Distance to Site   | 290m                                                                                                                                                           |

DO NOT SCALE FROM THIS DRAWING I COPYRIGHT AL100035542

Oct 2022

drawn by ZX

checked RH

| Viewpoint 3        | Viewpoint taken from the Levedale Road adjacent to Oak Barns looking south west towards the Application Site. (Movement Corridor and Residential) |  |
|--------------------|---------------------------------------------------------------------------------------------------------------------------------------------------|--|
| Visual Sensitivity | High (Residential) Moderate (Users of the Public Highway)                                                                                         |  |
| Camera Type        | Nikon D3100 with 35mm lens equivalent                                                                                                             |  |
| Date               | 06.10.2022                                                                                                                                        |  |
| Approx Elevation   | 105m AOD                                                                                                                                          |  |
| Distance to Site   | 280m                                                                                                                                              |  |