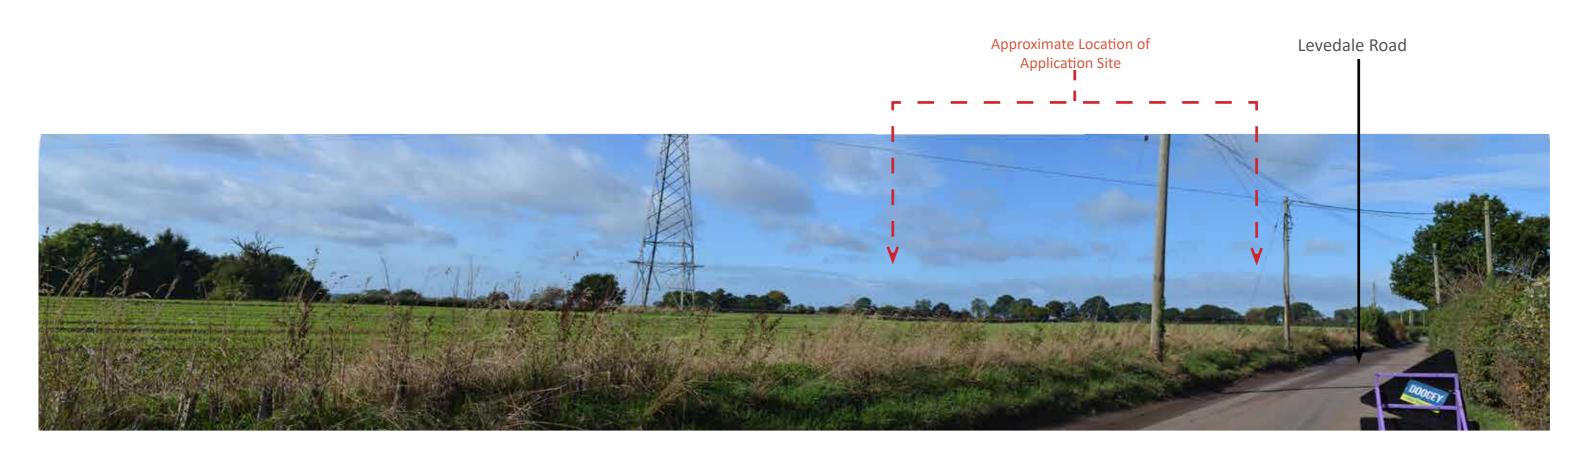

DO NOT SCALE FROM THIS DRAWING I COPYRIGHT AL100035542

Oct 2022

drawn by ZX

checked RH

| Viewpoint 3        | Viewpoint taken from the Levedale Road adjacent to Oak Barns looking south west towards the Application Site. (Movement Corridor and Residential) |  |
|--------------------|---------------------------------------------------------------------------------------------------------------------------------------------------|--|
| Visual Sensitivity | High (Residential) Moderate (Users of the Public Highway)                                                                                         |  |
| Camera Type        | Nikon D3100 with 35mm lens equivalent                                                                                                             |  |
| Date               | 06.10.2022                                                                                                                                        |  |
| Approx Elevation   | 105m AOD                                                                                                                                          |  |
| Distance to Site   | 280m                                                                                                                                              |  |

Gloucester House,
399 Silbury Boulevard
Milton Keynes
MK9 2AH
T 01908 303701
W www.enplan.net

project
05-1095
Land on the South West
Side of Levedale
Road, ST19
title

Viewpoint 3

drawing number
Figure 13