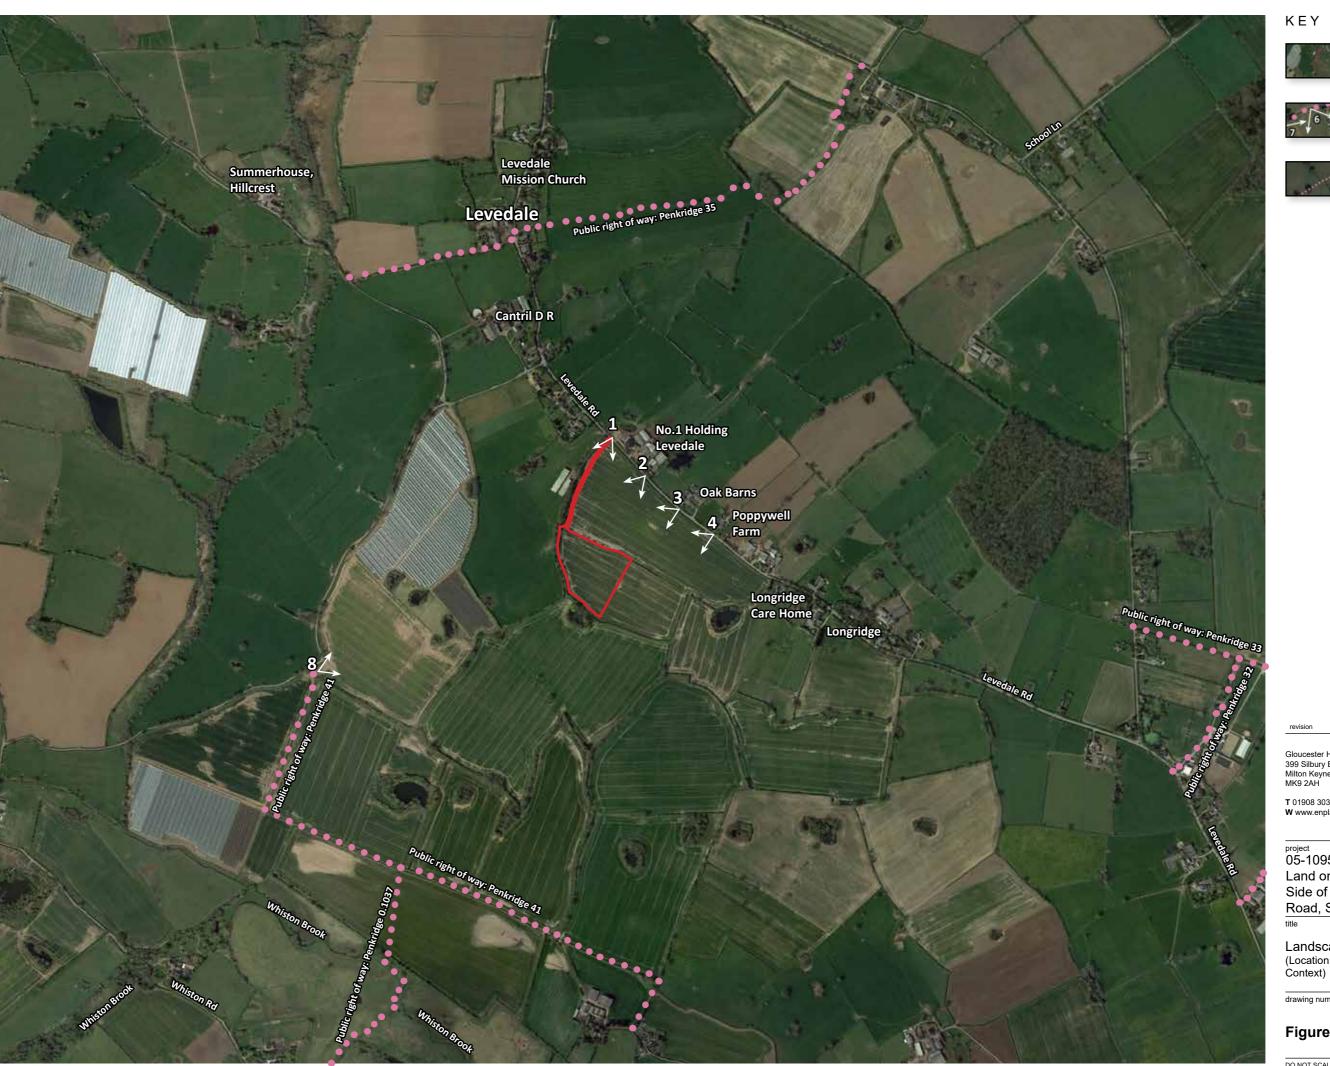

Location of Site Views

Gloucester House, 399 Silbury Boulevard Milton Keynes MK9 2AH

**T** 01908 303701 **W** www.enplan.net

project 05-1095 Land on the South West Side of Levedale Road, ST19

Landscape and Visual (Location of Viewpoints and Site Appraisal Views)

drawing number

Oct 2022

drawn by

Figure 7

View A - View looking west across the Application Site from eastern corner.

View B - View looking north west across the Application Site from southern boundary.

Gloucester House,
399 Silbury Boulevard
Milton Keynes
MK9 2AH