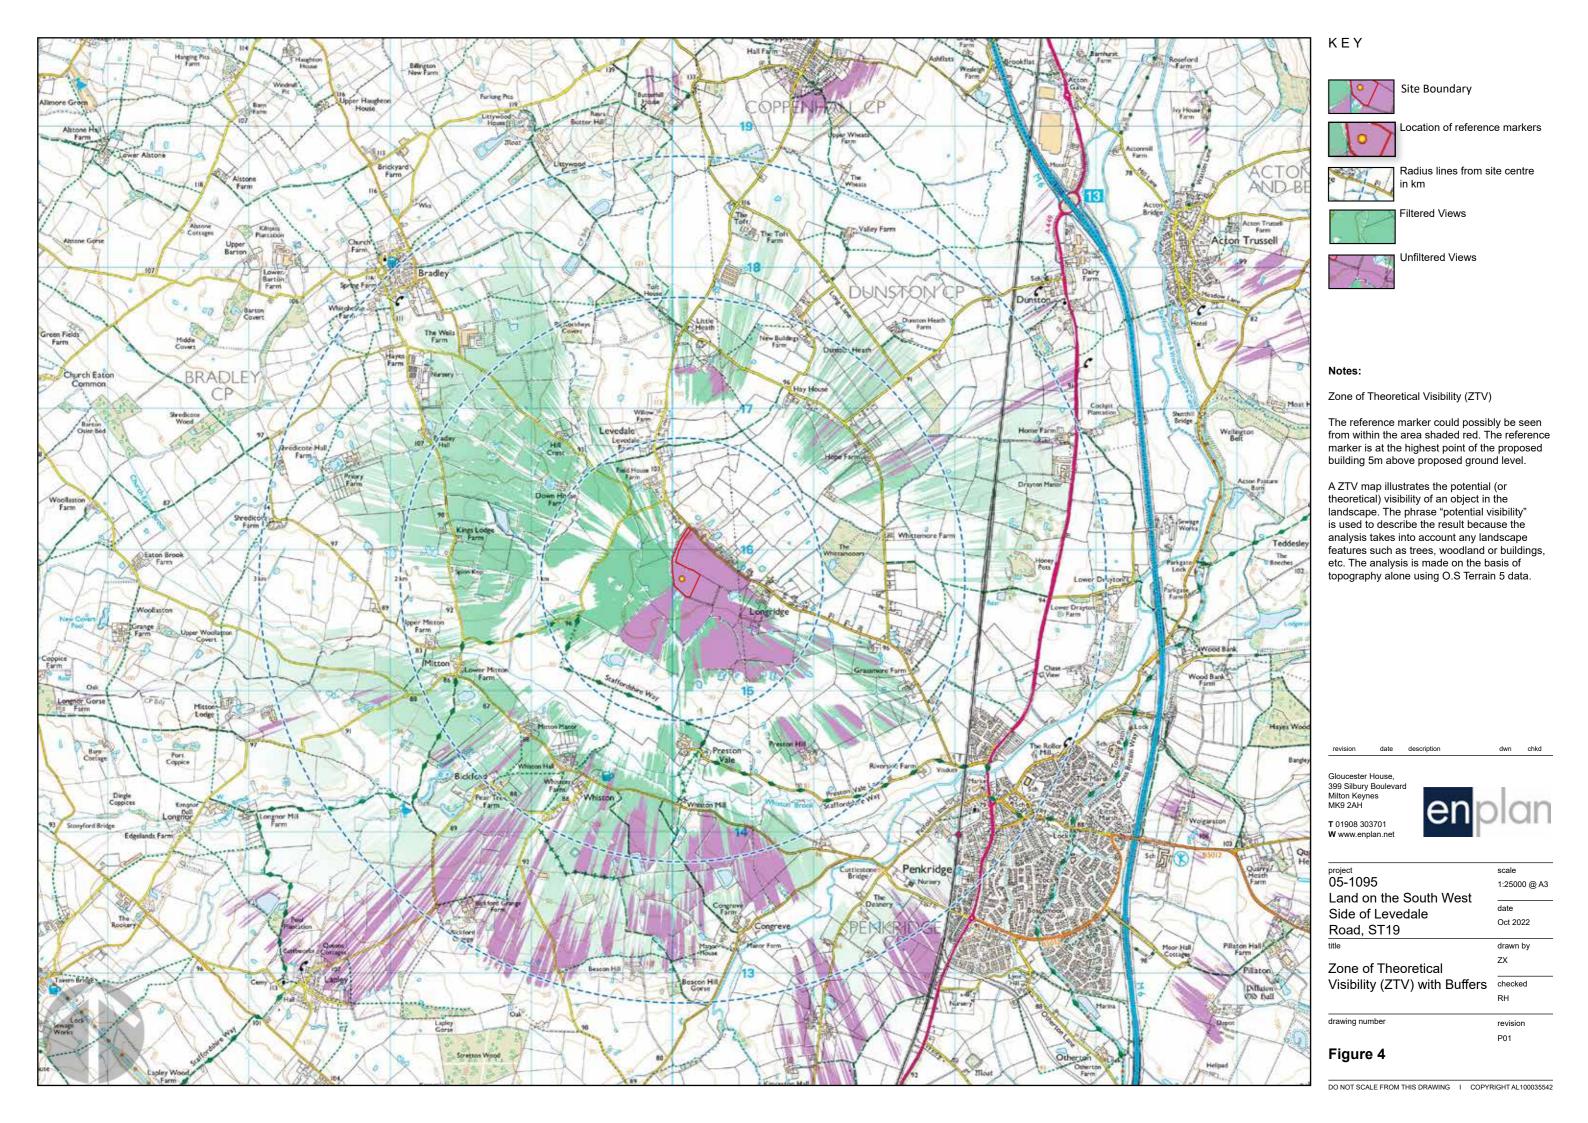

## Use 1095 Land on the South West Side of Levedale Road, Penkridge, Staffordshire, ST19, Landscape Supporting Graphics

Site Boundary

Location of Wider Viewpoints

Public Right of Way

Gloucester House, 399 Silbury Boulevard Milton Keynes MK9 2AH

**T** 01908 303701

project 05-1095 Land on the South West Side of Levedale Road, ST19

Landscape and Visual (Location of Site in Wider

drawing number

Oct 2022

Figure 6

KEY

Site Boundary

Location of Site Views

Gloucester House, 399 Silbury Boulevard Milton Keynes MK9 2AH

**T** 01908 303701 **W** www.enplan.net

project 05-1095 Land on the South West Side of Levedale Road, ST19

Landscape and Visual (Location of Viewpoints and Site Appraisal Views)