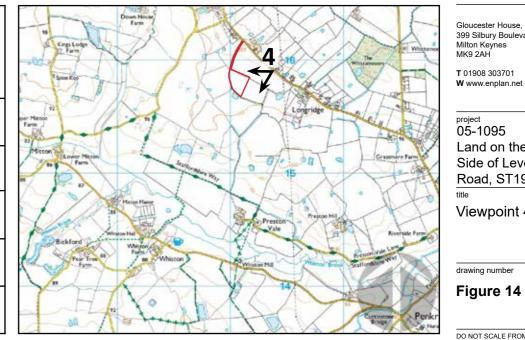

DO NOT SCALE FROM THIS DRAWING I COPYRIGHT AL100035542

Oct 2022

drawn by ZX

checked RH

| Viewpoint 4        | Viewpoint taken from the Levedale Road adjacent to Poppywell Farm looking south west towards the Application Site. (Movement Corridor and Residential) |
|--------------------|--------------------------------------------------------------------------------------------------------------------------------------------------------|
| Visual Sensitivity | High (Residential) Moderate (Users of the Public Highway)                                                                                              |
| Camera Type        | Nikon D3100 with 35mm lens equivalent                                                                                                                  |
| Date               | 06.10.2022                                                                                                                                             |
| Approx Elevation   | 105m AOD                                                                                                                                               |
| Distance to Site   | 340m                                                                                                                                                   |

Gloucester House,
399 Silbury Boulevard
Milton Keynes
MK9 2AH

T 01908 303701
W www.enplan.net

project
05-1095
Land on the South West
Side of Levedale
Road, ST19
title

Viewpoint 4

drawing number

gloudester House,
399 Silbury Boulevard
MK9 2AH