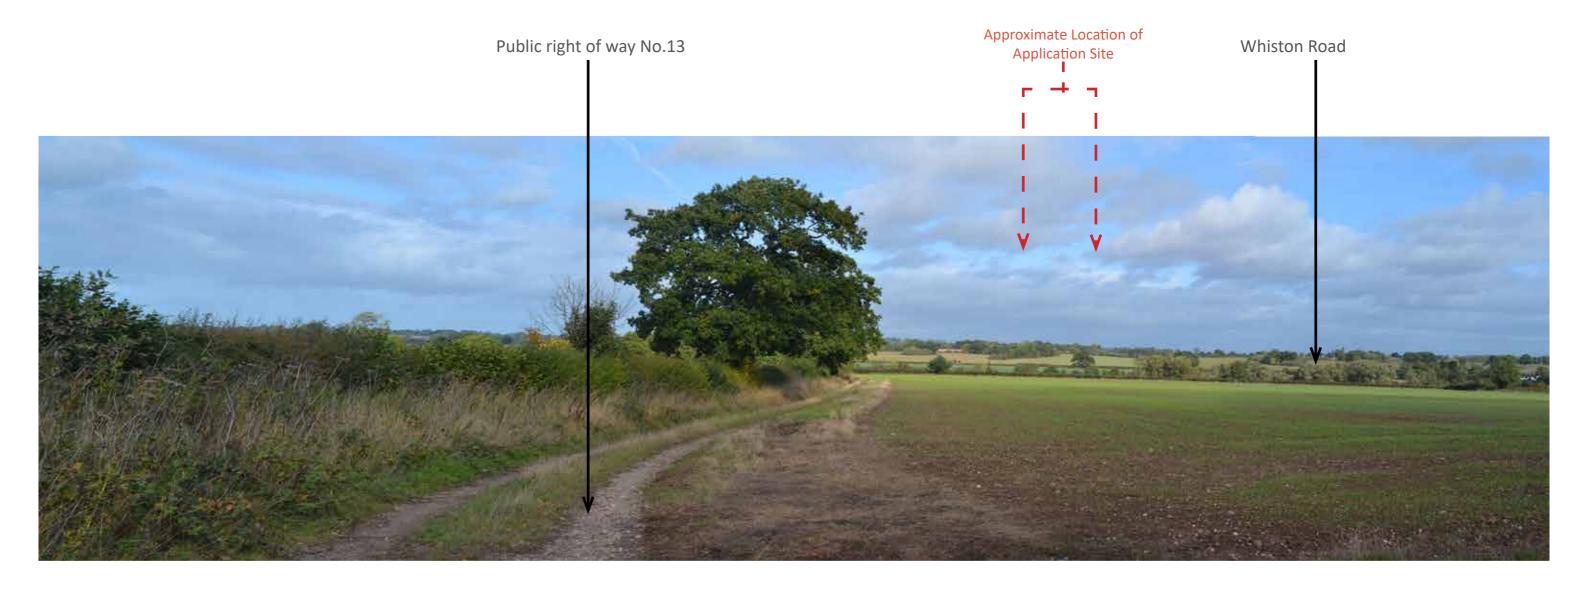

Scale
N/A

date
Oct 2022

drawn by

ZX

checked
RH

| Viewpoint 5        | Viewpoint taken from the Public Right of Way ref no 13 looking north towards the Application Site. (Recreational Corridor) |
|--------------------|----------------------------------------------------------------------------------------------------------------------------|
| Visual Sensitivity | High (Users of the Public right of way)                                                                                    |
| Camera Type        | Nikon D3100 with 35mm lens equivalent                                                                                      |
| Date               | 06.10.2022                                                                                                                 |
| Approx Elevation   | 95m AOD                                                                                                                    |
| Distance to Site   | 2km                                                                                                                        |

Gloucester House, 399 Silbury Boulevard Milton Keynes MK9 2AH **T** 01908 303701 **W** www.enplan.net project 05-1095 Land on the South West Side of Levedale Road, ST19 Oct 2022 Viewpoint 5 drawing number Figure 15