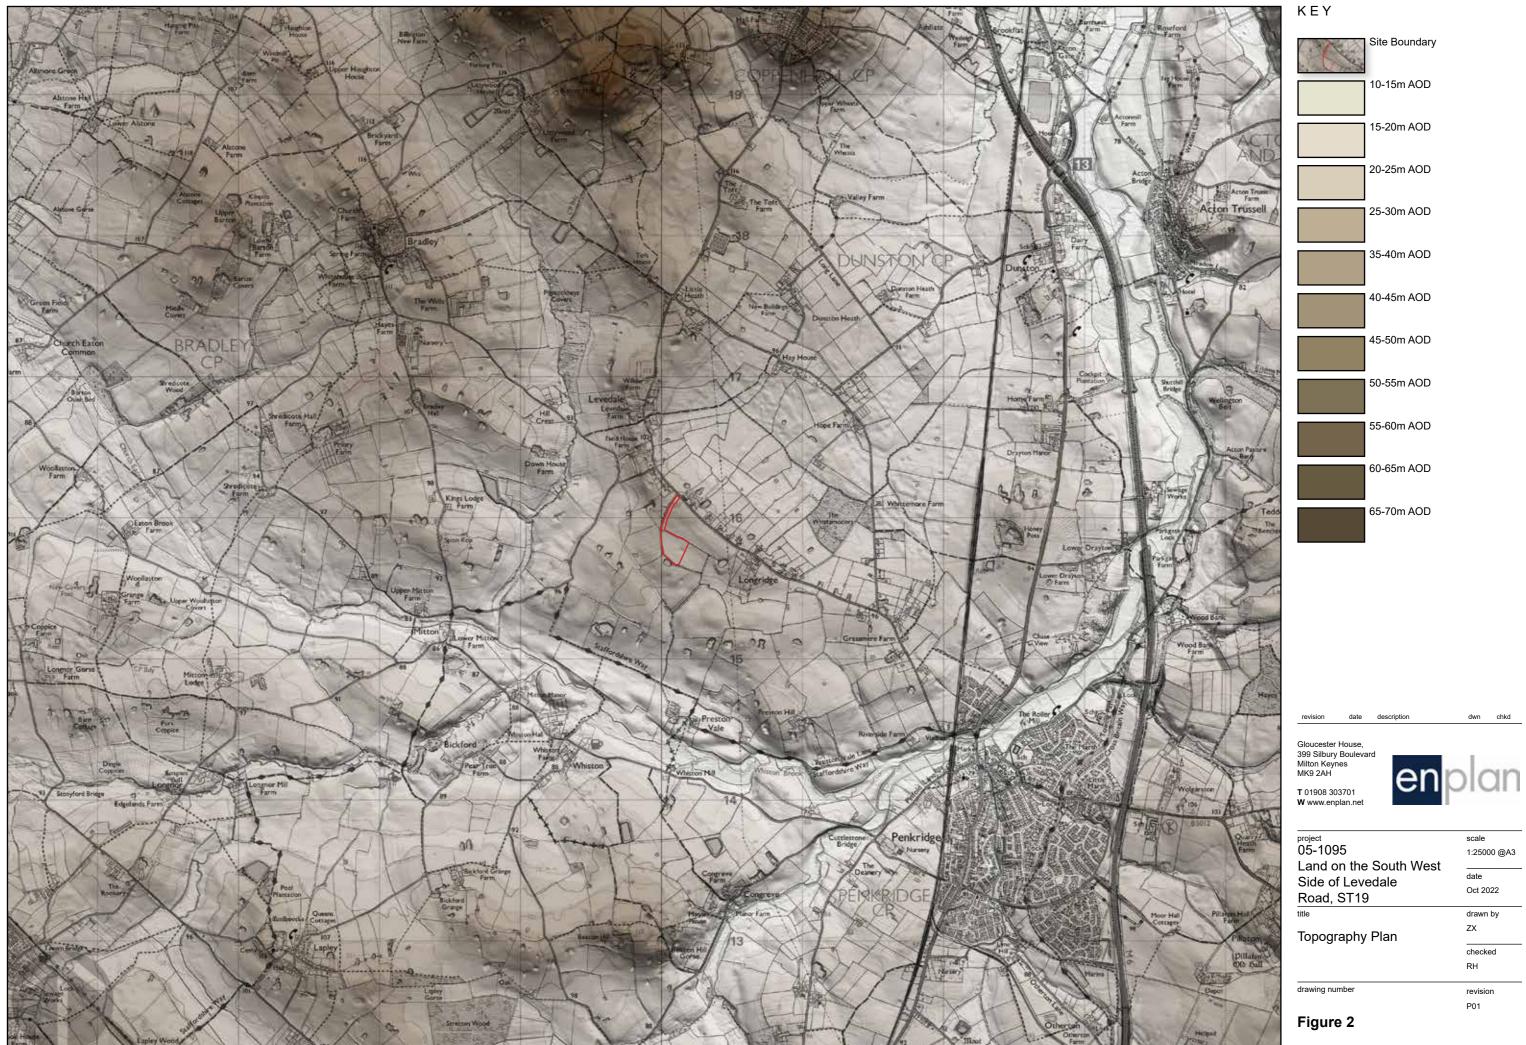

## Use 1095 Land on the South West Side of Levedale Road, Penkridge, Staffordshire, ST19, Landscape Supporting Graphics

Site Boundary

Location of Wider Viewpoints

Public Right of Way

Gloucester House, 399 Silbury Boulevard Milton Keynes MK9 2AH

**T** 01908 303701

project 05-1095 Land on the South West Side of Levedale Road, ST19

Landscape and Visual (Location of Site in Wider

drawing number

Oct 2022

Figure 6

KEY

Site Boundary

Location of Site Views

Gloucester House, 399 Silbury Boulevard Milton Keynes MK9 2AH

**T** 01908 303701 **W** www.enplan.net

project 05-1095 Land on the South West Side of Levedale Road, ST19

Landscape and Visual (Location of Viewpoints and Site Appraisal Views)