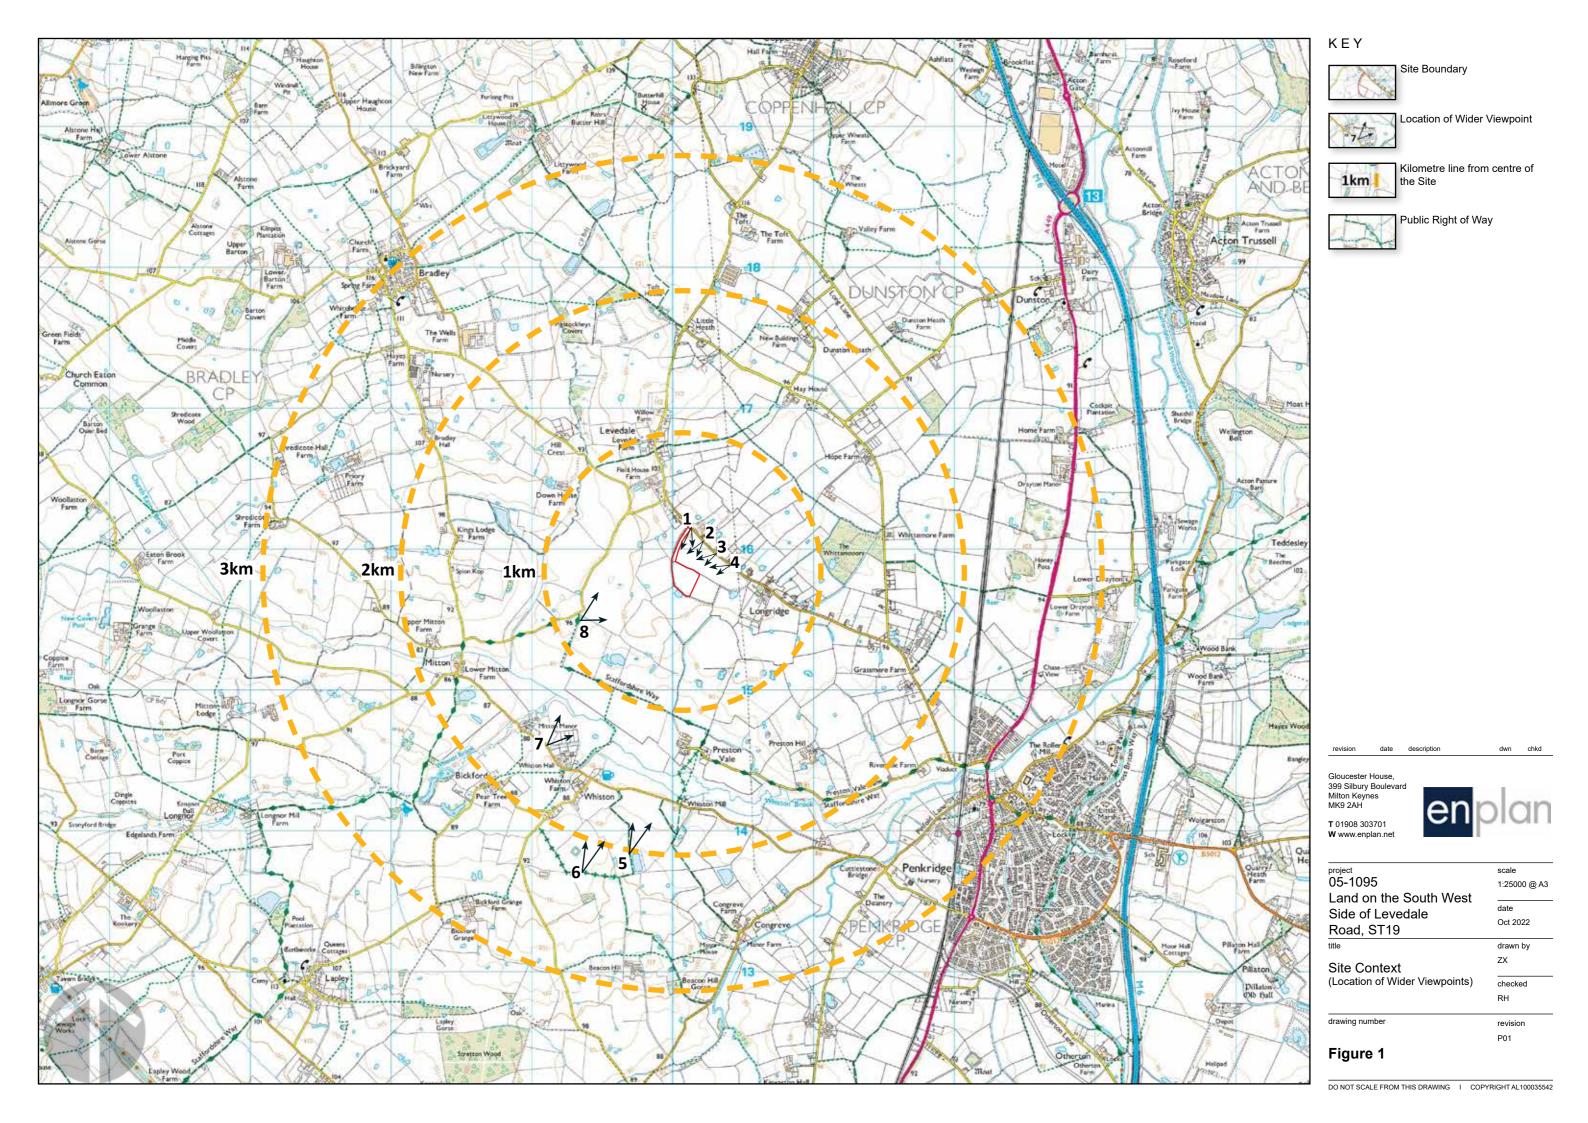

## Use 1095 Land on the South West Side of Levedale Road, Penkridge, Staffordshire, ST19, Landscape Supporting Graphics

Site Boundary

Location of Wider Viewpoints

Public Right of Way

Gloucester House, 399 Silbury Boulevard Milton Keynes MK9 2AH

**T** 01908 303701

project 05-1095 Land on the South West Side of Levedale Road, ST19

Landscape and Visual (Location of Site in Wider

drawing number

Oct 2022

Figure 6

KEY

Site Boundary

Location of Site Views

Gloucester House, 399 Silbury Boulevard Milton Keynes MK9 2AH

**T** 01908 303701 **W** www.enplan.net

project 05-1095 Land on the South West Side of Levedale Road, ST19

Landscape and Visual (Location of Viewpoints and Site Appraisal Views)