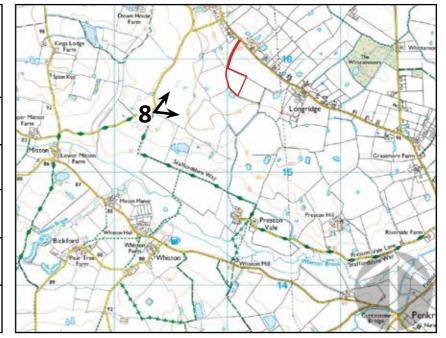

| Viewpoint 8        | Viewpoint taken from the Public Right of Way No.41 looking north east towards the Application Site. (Recreational Corridor) |
|--------------------|-----------------------------------------------------------------------------------------------------------------------------|
| Visual Sensitivity | High (Users of the Public right of way)                                                                                     |
| Camera Type        | Nikon D3100 with 35mm lens equivalent                                                                                       |
| Date               | 06.10.2022                                                                                                                  |
| Approx Elevation   | 95m AOD                                                                                                                     |
| Distance to Site   | 800m                                                                                                                        |