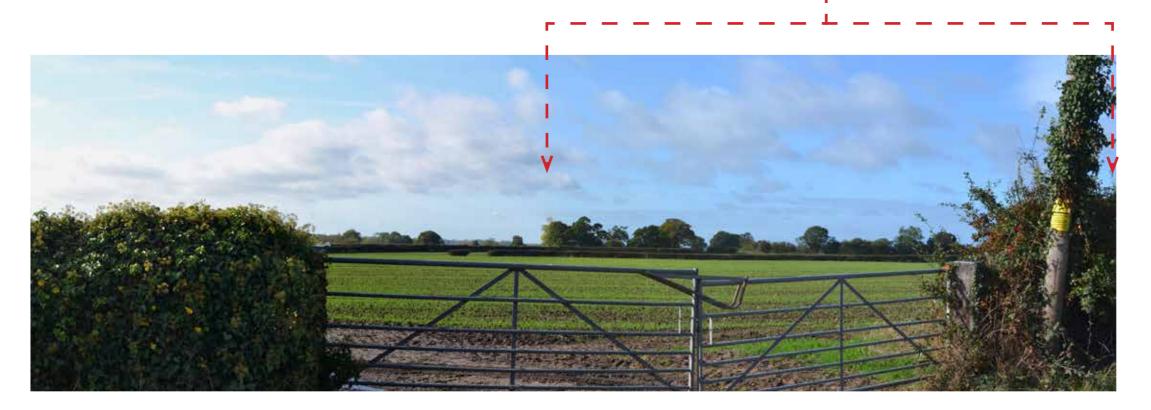

Gloucester House,
399 Silbury Boulevard
Milton Keynes
MK9 2AH

T 01908 303701
W www.enplan.net

project
05-1095
Land on the South West
Side of Levedale
Road, ST19

title

Viewpoint 1

ZX

checked

| Viewpoint 2        | Viewpoint taken from the Levedale Road adjacent to No 1 Holding Levedale looking south west towards the Application Site.  (Movement Corridor and Residential) |
|--------------------|----------------------------------------------------------------------------------------------------------------------------------------------------------------|
| Visual Sensitivity | High (Residential) Moderate (Users of the Public Highway)                                                                                                      |
| Camera Type        | Nikon D3100 with 35mm lens equivalent                                                                                                                          |
| Date               | 06.10.2022                                                                                                                                                     |
| Approx Elevation   | 105m AOD                                                                                                                                                       |
| Distance to Site   | 290m                                                                                                                                                           |