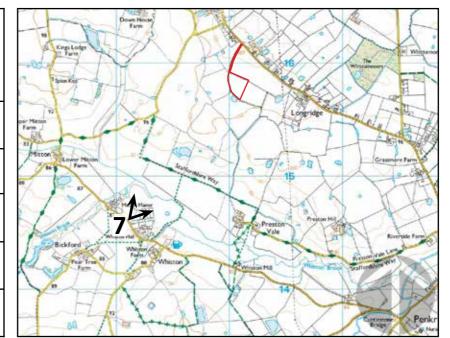

Oct 2022

drawn by ZX

checked RH

| Viewpoint 7        | Viewpoint taken from Whitson Road looking north east towards the Application Site. (Movement Corridor) |
|--------------------|--------------------------------------------------------------------------------------------------------|
| Visual Sensitivity | Moderate (Users of the Public Highway)                                                                 |
| Camera Type        | Nikon D3100 with 35mm lens equivalent                                                                  |
| Date               | 06.10.2022                                                                                             |
| Approx Elevation   | 88m AOD                                                                                                |
| Distance to Site   | 1.6km                                                                                                  |

Gloucester House,
399 Silbury Boulevard
Milton Keynes
MK9 2AH

T 01908 303701
W www.enplan.net

project
05-1095
Land on the South West
Side of Levedale
Road, ST19

title

Viewpoint 7

date
Oct 2022

Checked
RH

drawing number
Figure 17