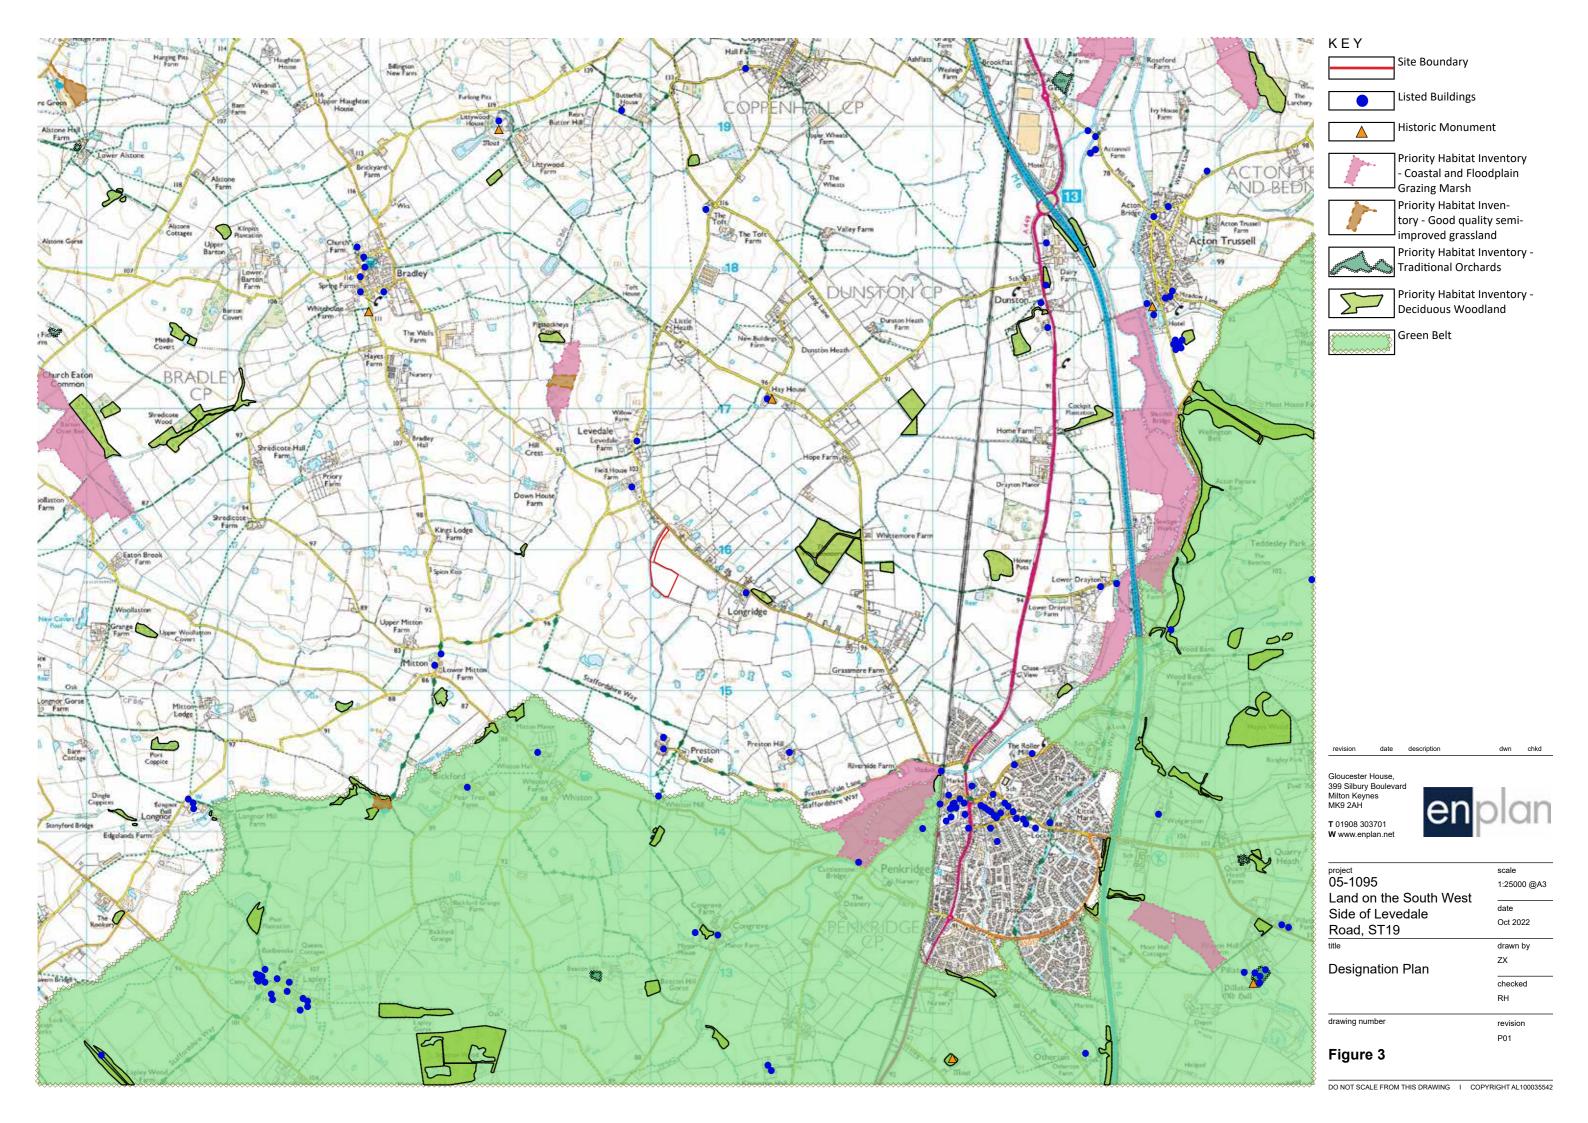

## Use 1095 Land on the South West Side of Levedale Road, Penkridge, Staffordshire, ST19, Landscape Supporting Graphics

Site Boundary

Location of Wider Viewpoints

Public Right of Way

Gloucester House, 399 Silbury Boulevard Milton Keynes MK9 2AH

**T** 01908 303701

project 05-1095 Land on the South West Side of Levedale Road, ST19

Landscape and Visual (Location of Site in Wider

drawing number

Oct 2022

Figure 6

KEY

Site Boundary

Location of Site Views

Gloucester House, 399 Silbury Boulevard Milton Keynes MK9 2AH

**T** 01908 303701 **W** www.enplan.net

project 05-1095 Land on the South West Side of Levedale Road, ST19

Landscape and Visual (Location of Viewpoints and Site Appraisal Views)