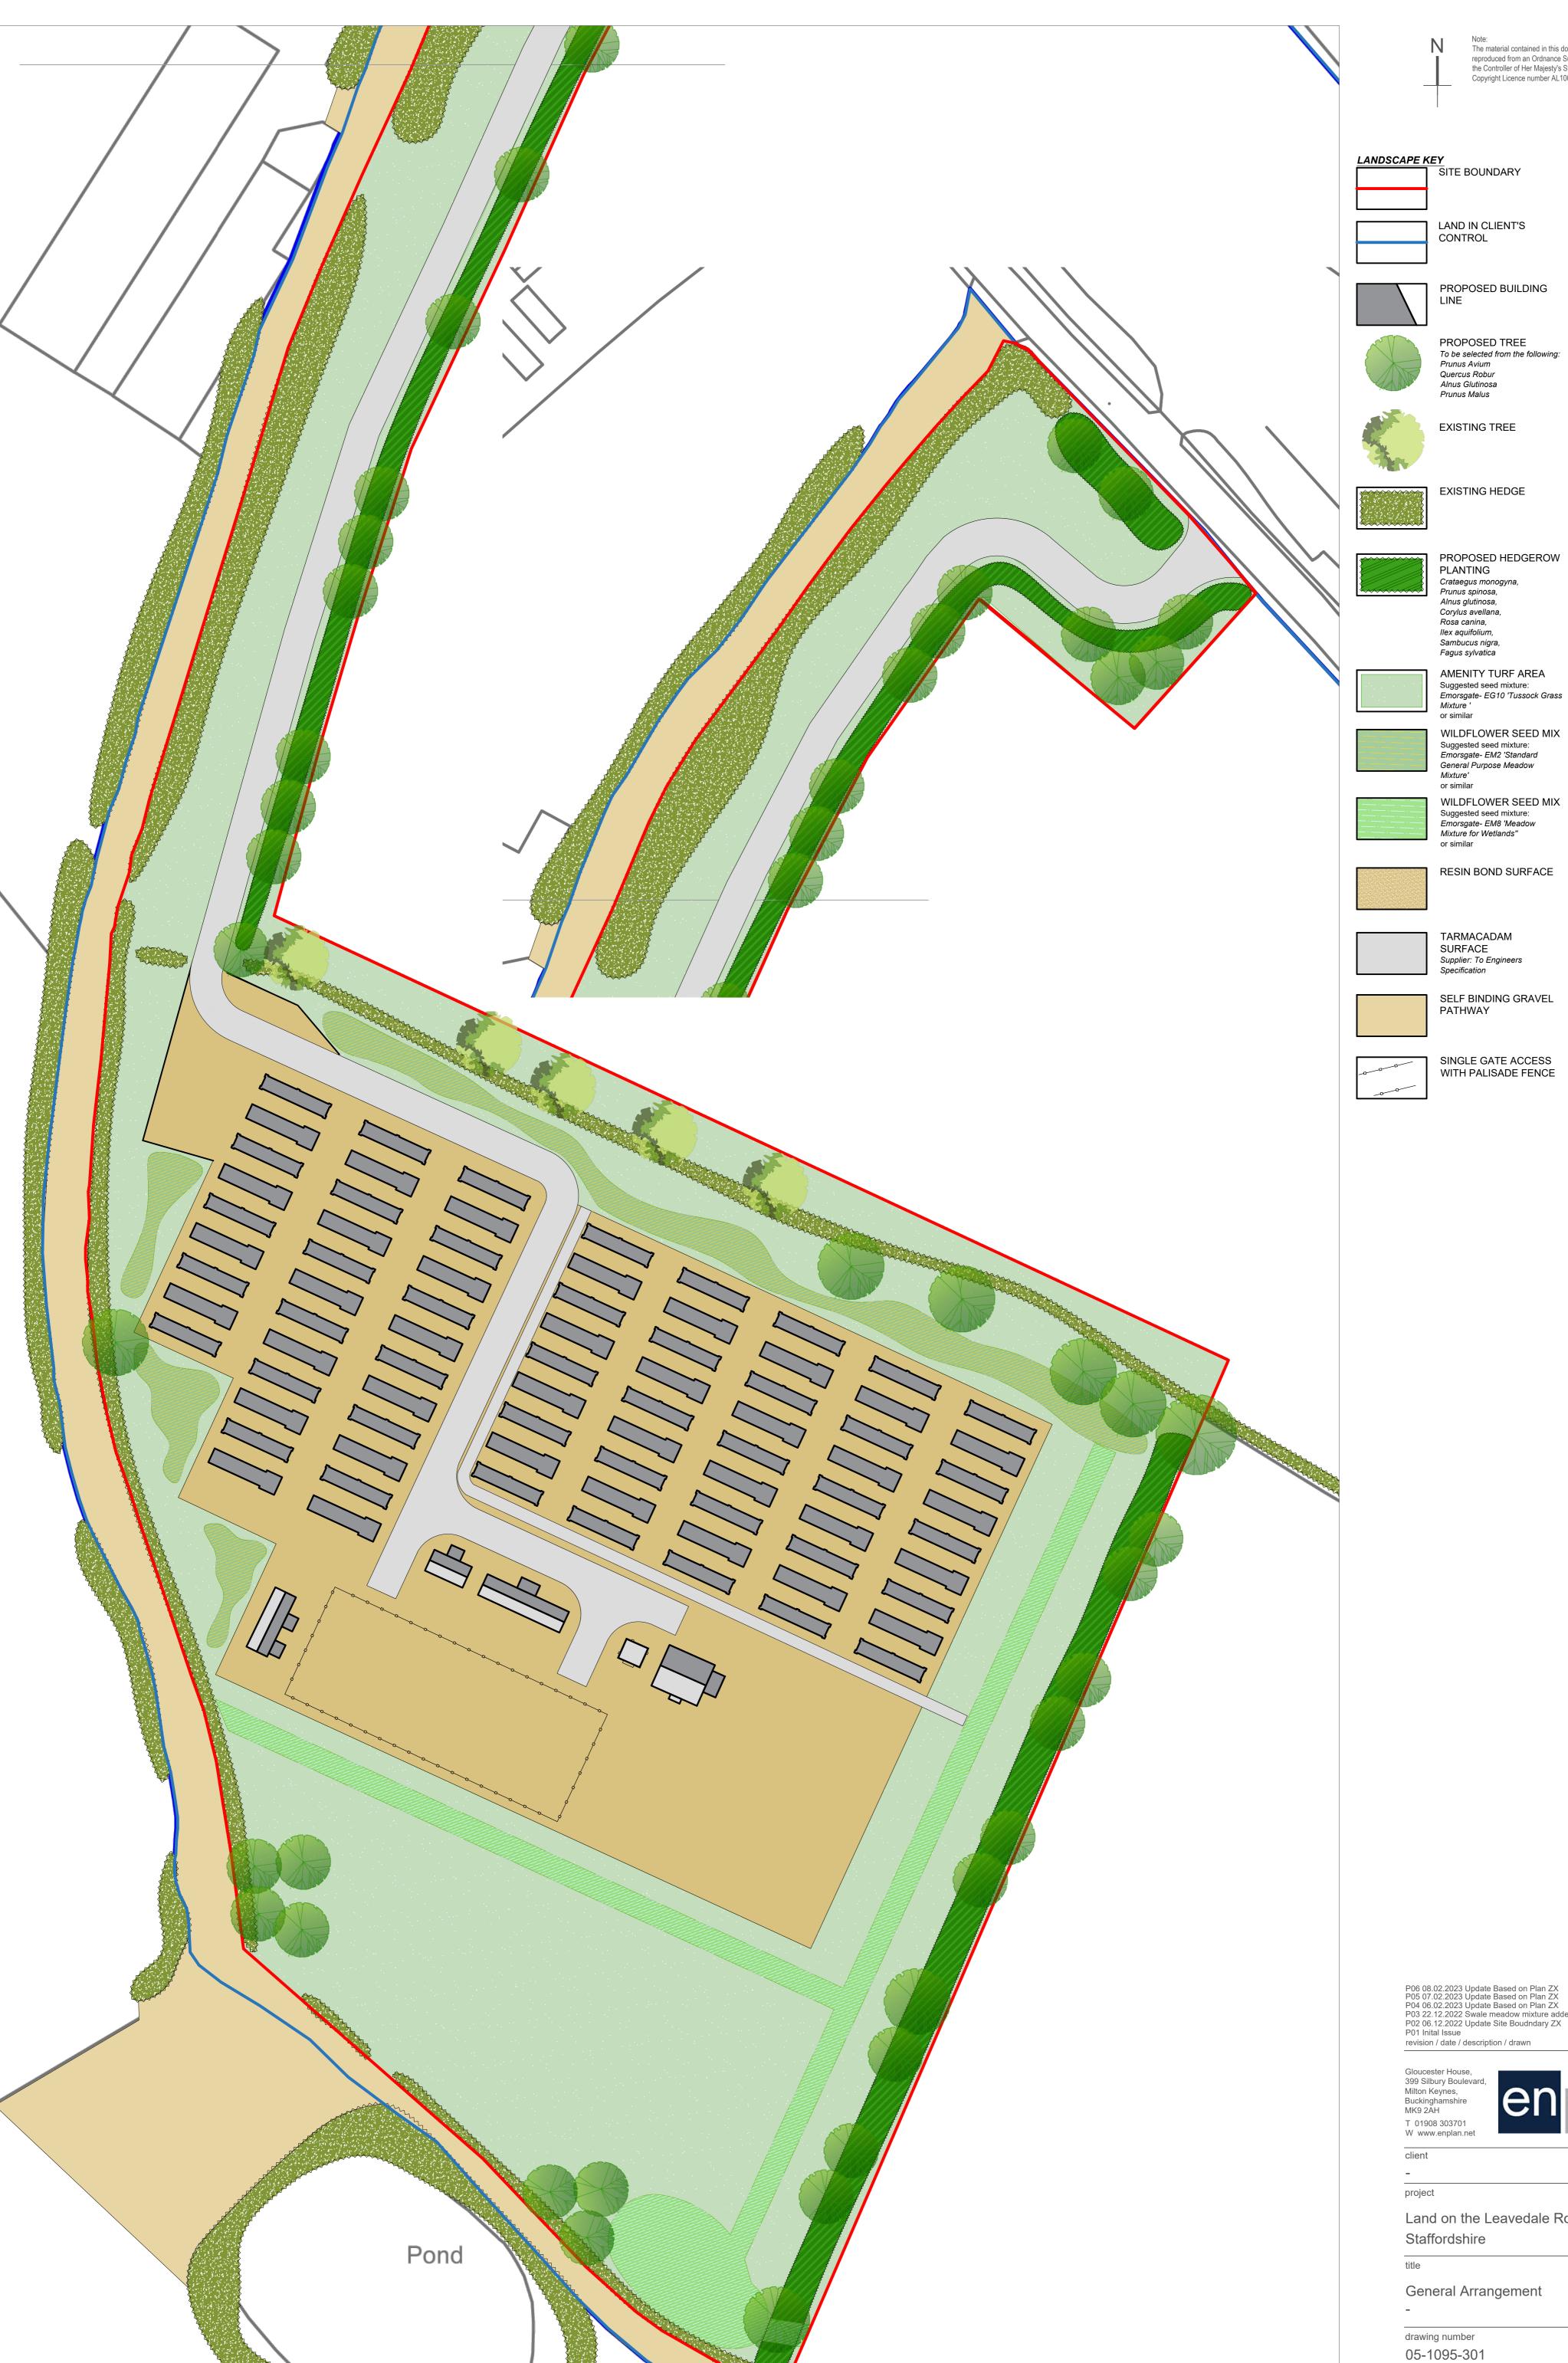

PROPOSED BUILDING

To be selected from the following: Prunus Avium

WILDFLOWER SEED MIX

WILDFLOWER SEED MIX Suggested seed mixture: Emorsgate- EM8 'Meadow

SINGLE GATE ACCESS WITH PALISADE FENCE

P06 08.02.2023 Update Based on Plan ZX P05 07.02.2023 Update Based on Plan ZX P04 06.02.2023 Update Based on Plan ZX P03 22.12.2022 Swale meadow mixture added JT P02 06.12.2022 Update Site Boudndary ZX P01 Initial Issue

P06

| www.enplan.net                              |          |
|---------------------------------------------|----------|
| client                                      |          |
| -                                           |          |
| project                                     | scale    |
| Land on the Leavedale Road<br>Staffordshire | 1:500@A1 |
|                                             | date     |
|                                             | Oct 2022 |
| title                                       | drawn    |
| General Arrangement                         | ZX       |
|                                             | checked  |
|                                             | DC       |
| drawing number                              | revision |

S3 - Suitable for Review & Comment

DO NOT SCALE FROM THIS DWG | DRAWING SUBJECT TO COPYRIGHT®

Scale 1:500

0 5 10

20

50m