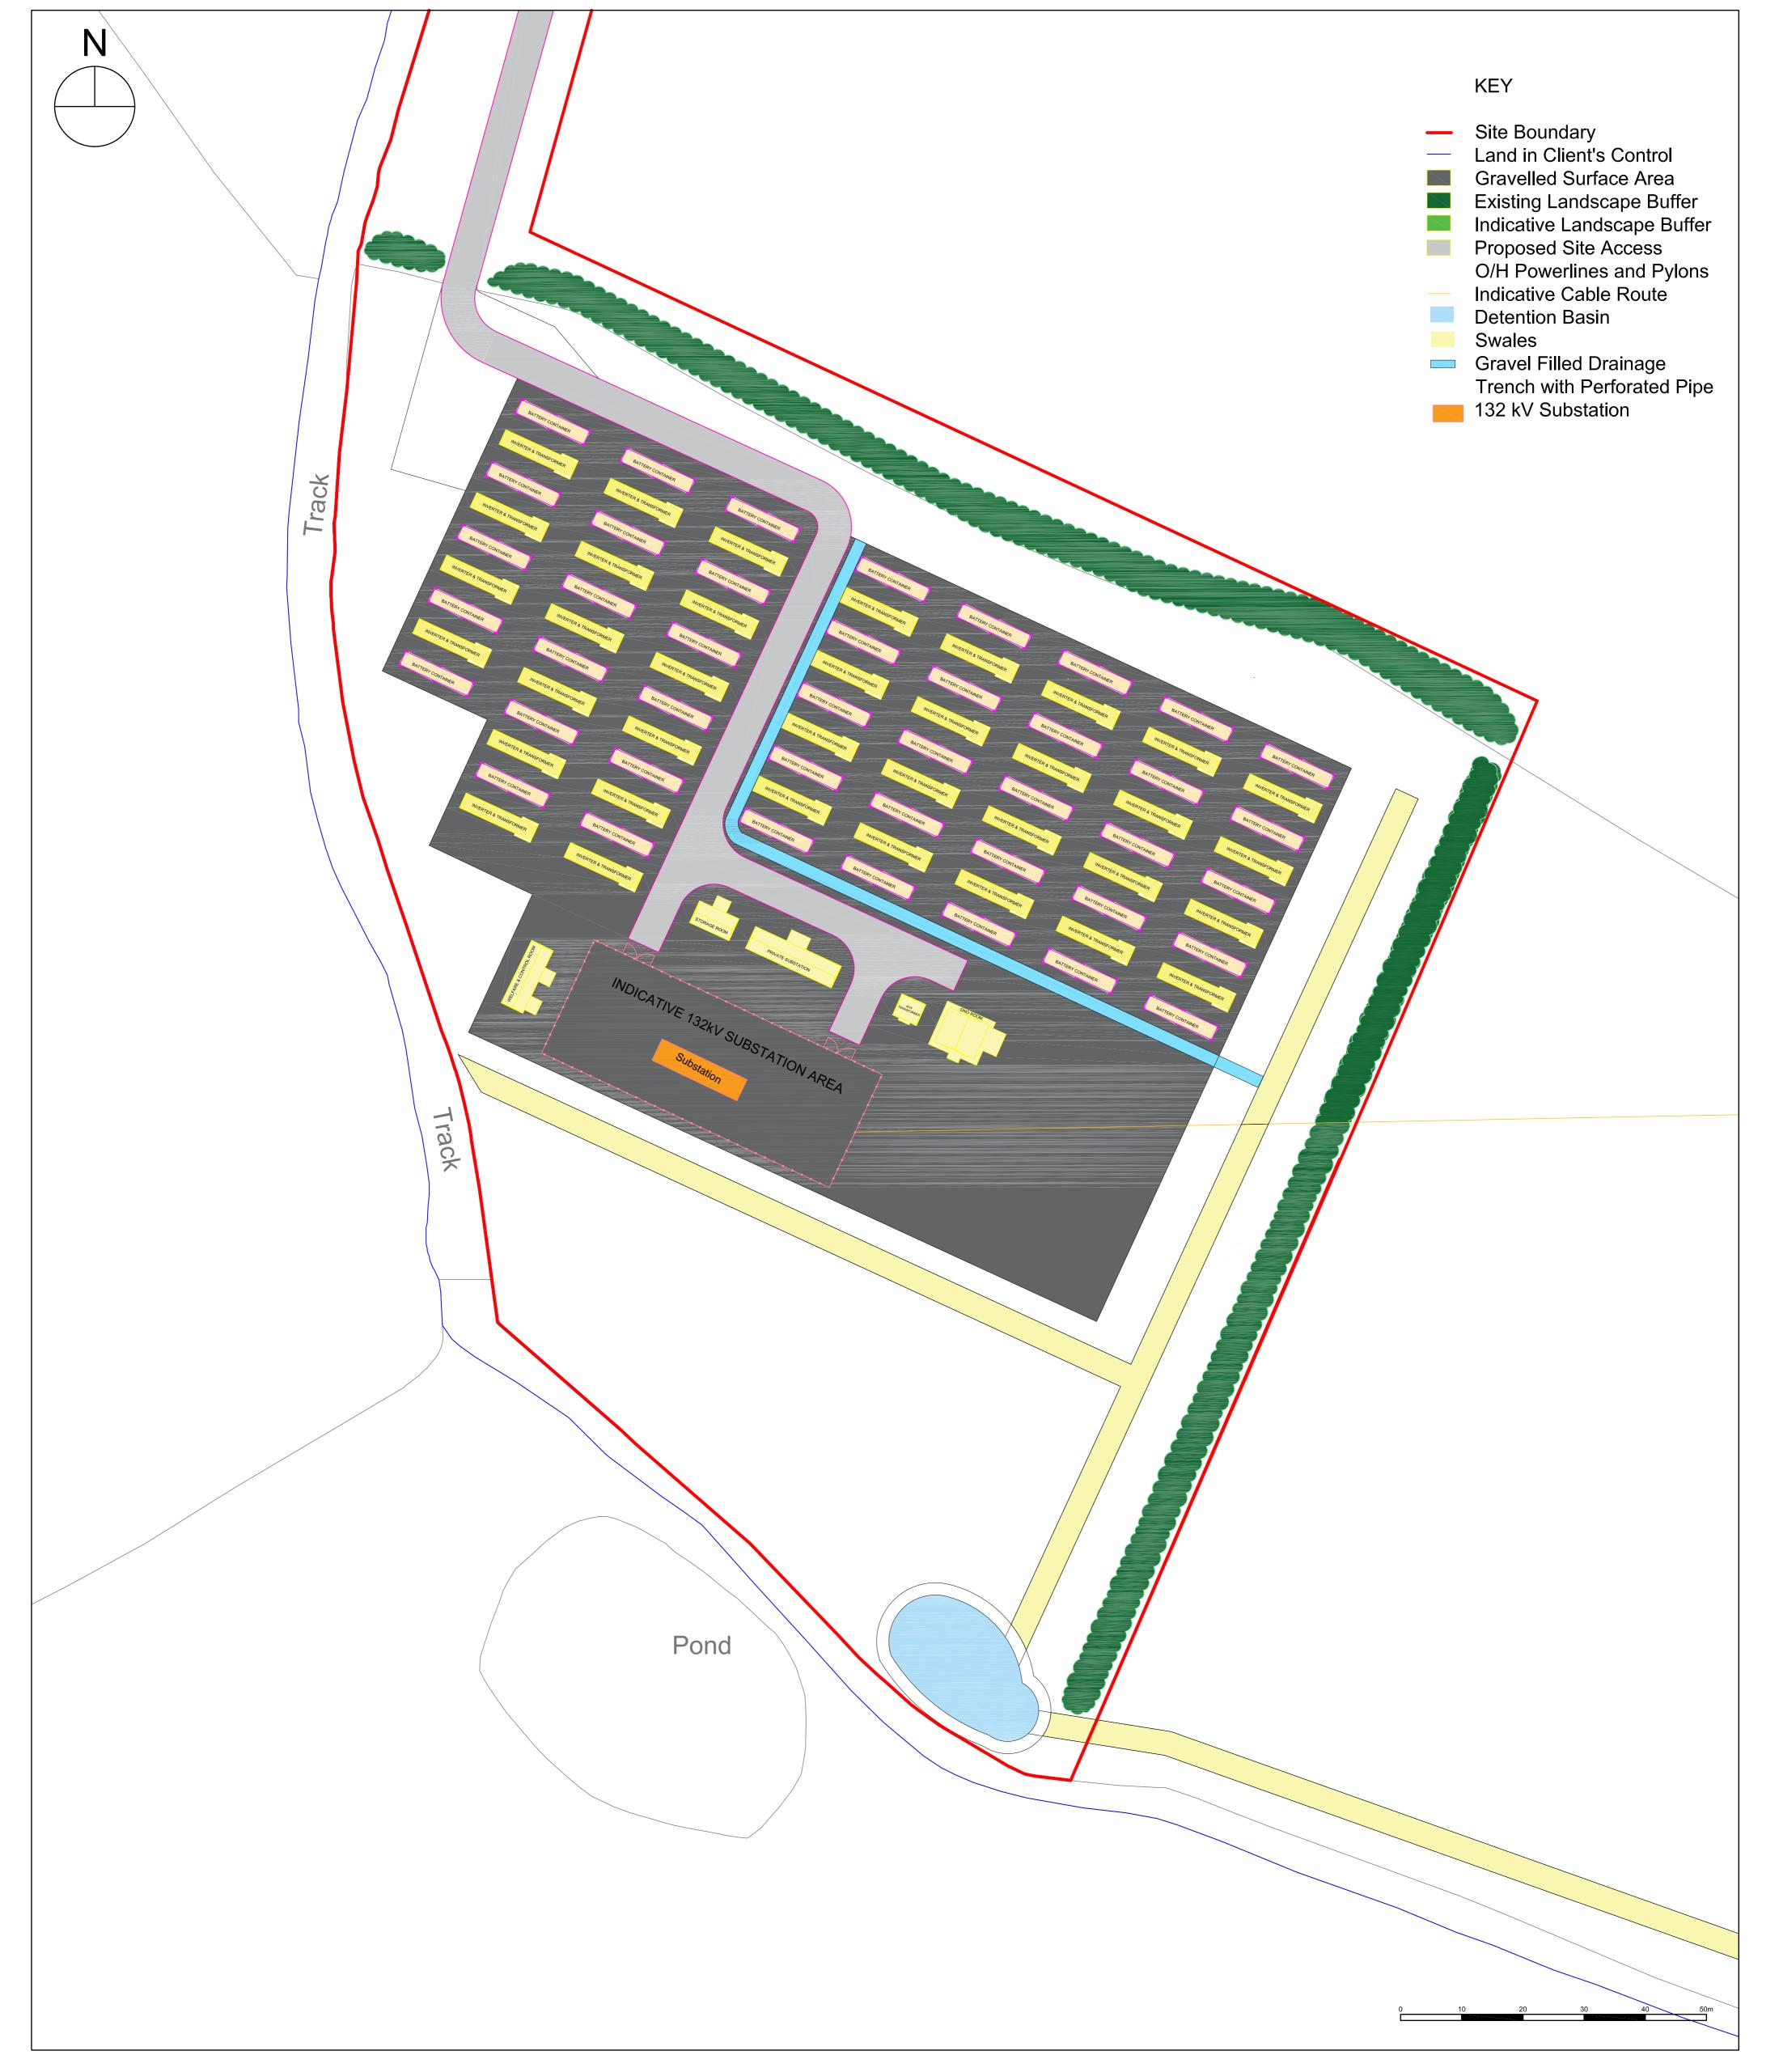

Ordnance Survey (c) Crown Copyright 2022. All rights reserved. Licence number 100022432

| REVISION | CLIENT                                                                       | Date 21.03.2023 OS Ref Drawn MRK  |                                                                                  |
|----------|------------------------------------------------------------------------------|-----------------------------------|----------------------------------------------------------------------------------|
|          | Anglo Renewables Ltd                                                         | Scale 1:500 @ A1 Drawing no. SK02 | Checked                                                                          |
|          |                                                                              | Job no. ST5050P Rev A             |                                                                                  |
|          | PROJECT                                                                      | DRAWING TITLE                     |                                                                                  |
|          | Land on the South West Side of Levedale Road, Penkridge, Staffordshire, ST19 | Proposed Site Plan                | DLP PLANNING LIMITED e: bristol@dlpconsultants.co.uk w: www.dlpconsultants.co.uk |